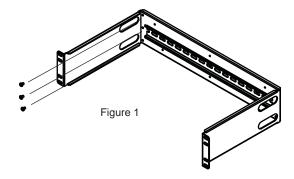

## Installation Steps

- 1. Place 2U Side Panle on right side and left side of 2U Rear Panel.
- 2. Align (3) mounting holes on rear of 2U Side Panel with (3) threaded holes on left side of 2U Center Panel. Secure panel with (3) M4 x 6 screws. (Figure 1) .
- 3. Align (3) mounting holes on rear of 2U Side Panel with (3) threaded holes on right side of 2U Center Panel. Secure panel with (3) M4 x 6 screws.
- 4. Remove cover on PVC Wire Duct then align perferiated holes on PVC with (3) threaded holes on rear of center panel.
- 5. Secure PVC Wire Duct with (3) M4 x 6 screws. (Figure 2)
- 6. Installation complete.