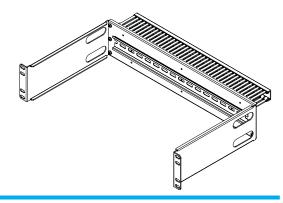

## Installation Steps

- 1. Place 2U Side Panle on right side and left side of 2U Rear Panel.
- 2. Align (3) mounting holes on rear of 2U Side Panel with (3) threaded holes on left side of 2U Center Panel. Secure panel with (3) M4 x 6 screws. (Figure 1) .
- 3. Align (3) mounting holes on rear of 2U Side Panel with (3) threaded holes on right side of 2U Center Panel. Secure panel with (3) M4 x 6 screws.
- 4. Remove cover on PVC Wire Duct then align perferiated holes on PVC with (3) threaded holes on rear of center panel.
- 5. Secure PVC Wire Duct with (3) M4 x 6 screws. (Figure 2)
- 6. Installation complete.