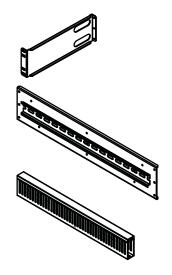

## Included in this package

- (2) 2U Side Panel
- (1) 2U Center Panel with Din Rail installed
- (1) PVC Wire Duct

- (9) M4 x 6 Pan Head Screw
- (4) #10-32 x 5/8 Rack Screw
- (4) #12-24 x 5/8 Rack Screw