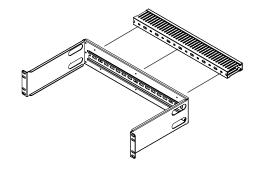

## Installation Steps

- 1. Place 2U Side Panle on right side and left side of 2U Rear Panel.
- 2. Align (3) mounting holes on rear of 2U Side Panel with (3) threaded holes on left side of 2U Center Panel. Secure panel with (3) M4 x 6 screws. (Figure 1) .
- 3. Align (3) mounting holes on rear of 2U Side Panel with (3) threaded holes on right side of 2U Center Panel. Secure panel with (3) M4 x 6 screws.
- 4. Remove cover on PVC Wire Duct then align perferiated holes on PVC with (3) threaded holes on rear of center panel.
- 5. Secure PVC Wire Duct with (3) M4 x 6 screws. (Figure 2)
- 6. Installation complete.

Figure 2.